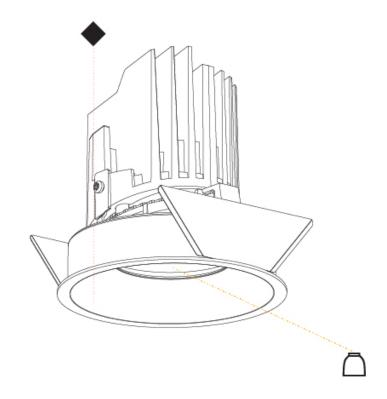

#### GENERAL

| Series: Bioniq                                                                                                                                                                            |
|-------------------------------------------------------------------------------------------------------------------------------------------------------------------------------------------|
| Subseries: Bioniq Round Adjustable                                                                                                                                                        |
| Brand: Prolicht                                                                                                                                                                           |
| Division: Architectural                                                                                                                                                                   |
| Mounting Type: Recessed                                                                                                                                                                   |
| Mounting Location: Ceiling                                                                                                                                                                |
| Subcategory: Downlight                                                                                                                                                                    |
| PHYSICAL                                                                                                                                                                                  |
| Shape: Round                                                                                                                                                                              |
| Diameter (mm): 107                                                                                                                                                                        |
| Diameter (in): $4\frac{3}{16}$                                                                                                                                                            |
| Height (mm): 112                                                                                                                                                                          |
| Height (in): $4^{7}/_{16}$                                                                                                                                                                |
| Ceiling Thickness (mm): 10 / 12.5 / 15                                                                                                                                                    |
| Ceiling Thickness (in): 3/8 or 1/2 or 9/16                                                                                                                                                |
| Min. Recessing Depth (mm): 130                                                                                                                                                            |
| Min. Recessing Depth (in): 5 $\frac{1}{1_8}$                                                                                                                                              |
| Light Distribution: Adjustable / Downlight                                                                                                                                                |
| Weight (kg): 0.47                                                                                                                                                                         |
| Weight (lbs): 1.04                                                                                                                                                                        |
| Fixture Finish: SSR / BKV / CWI / CRY / HAB / UFT / ITA / RUA / FTG / MYG<br>LOD / PUS / FRO / FUP / KIA / POP / BLS / SPG / MEY / GOH / GUM / CHC ,<br>COM / ABZ / JAG / OBR / MOS / ROR |
| Fixture Material: Aluminum Die Cast                                                                                                                                                       |
| Cut-out Measurements: 98mm / 3 7/8"                                                                                                                                                       |
| ELECTRICAL                                                                                                                                                                                |
| Lamp Type: LED (Zhaga Standard)                                                                                                                                                           |
| Input Wattage (W): 13.2 / 16.5                                                                                                                                                            |
| Total Output Wattage (W): 12 / 15                                                                                                                                                         |

#### OPTICAL

Reflector°: 10 Adjustability: Rotational 355°; Tilt 30°