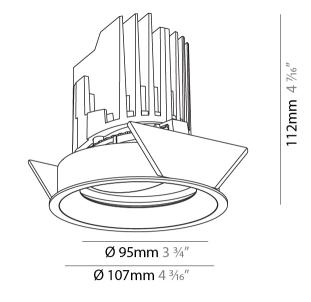

#### GENERAL

| Series: Bioniq                                                                                                                                                                            |
|-------------------------------------------------------------------------------------------------------------------------------------------------------------------------------------------|
| Subseries: Bioniq Round Adjustable                                                                                                                                                        |
| Brand: Prolicht                                                                                                                                                                           |
| Division: Architectural                                                                                                                                                                   |
| Mounting Type: Recessed                                                                                                                                                                   |
| Mounting Location: Ceiling                                                                                                                                                                |
| Subcategory: Downlight                                                                                                                                                                    |
| PHYSICAL                                                                                                                                                                                  |
| Shape: Round                                                                                                                                                                              |
| Diameter (mm): 107                                                                                                                                                                        |
| Diameter (in): $4\frac{3}{16}$                                                                                                                                                            |
| Height (mm): 112                                                                                                                                                                          |
| Height (in): $4^{7}/_{16}$                                                                                                                                                                |
| Ceiling Thickness (mm): 10 / 12.5 / 15                                                                                                                                                    |
| Ceiling Thickness (in): 3/8 or 1/2 or 9/16                                                                                                                                                |
| Min. Recessing Depth (mm): 130                                                                                                                                                            |
| Min. Recessing Depth (in): 5 $\frac{1}{1_8}$                                                                                                                                              |
| Light Distribution: Adjustable / Downlight                                                                                                                                                |
| Weight (kg): 0.47                                                                                                                                                                         |
| Weight (lbs): 1.04                                                                                                                                                                        |
| Fixture Finish: SSR / BKV / CWI / CRY / HAB / UFT / ITA / RUA / FTG / MYG<br>LOD / PUS / FRO / FUP / KIA / POP / BLS / SPG / MEY / GOH / GUM / CHC ,<br>COM / ABZ / JAG / OBR / MOS / ROR |
| Fixture Material: Aluminum Die Cast                                                                                                                                                       |
| Cut-out Measurements: 98mm / 3 7/8"                                                                                                                                                       |
| ELECTRICAL                                                                                                                                                                                |
| Lamp Type: LED (Zhaga Standard)                                                                                                                                                           |
| Input Wattage (W): 13.2 / 16.5                                                                                                                                                            |
| Total Output Wattage (W): 12 / 15                                                                                                                                                         |

### Ø 107mm 4 3/16"

Zaneen Group Inc. © 2024, T 1800-388-3382, F 416-247-9319, www.zaneen.com

Available for International specifications by adding 'INT' at the end of the existing Model #. For assistance on 'custom' specifications, contact zteam@zaneen.com.