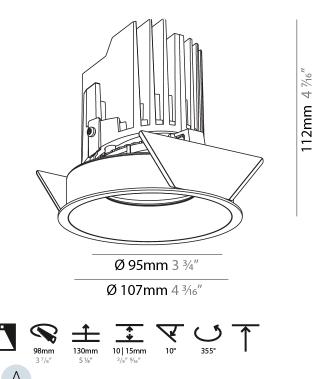

#### GENERAL

| Series: Bioniq                                                                                                                                                                            |
|-------------------------------------------------------------------------------------------------------------------------------------------------------------------------------------------|
| Subseries: Bioniq Round Adjustable                                                                                                                                                        |
| Brand: Prolicht                                                                                                                                                                           |
| Division: Architectural                                                                                                                                                                   |
| Mounting Type: Recessed                                                                                                                                                                   |
| Mounting Location: Ceiling                                                                                                                                                                |
| Subcategory: Downlight                                                                                                                                                                    |
| PHYSICAL                                                                                                                                                                                  |
| Shape: Round                                                                                                                                                                              |
| Diameter (mm): 107                                                                                                                                                                        |
| Diameter (in): $4\frac{3}{16}$                                                                                                                                                            |
| Height (mm): 112                                                                                                                                                                          |
| Height (in): $4^{7}/_{16}$                                                                                                                                                                |
| Ceiling Thickness (mm): 10 / 12.5 / 15                                                                                                                                                    |
| Ceiling Thickness (in): 3/8 or 1/2 or 9/16                                                                                                                                                |
| Min. Recessing Depth (mm): 130                                                                                                                                                            |
| Min. Recessing Depth (in): 5 $\frac{1}{1_8}$                                                                                                                                              |
| Light Distribution: Adjustable / Downlight                                                                                                                                                |
| Weight (kg): 0.47                                                                                                                                                                         |
| Weight (lbs): 1.04                                                                                                                                                                        |
| Fixture Finish: SSR / BKV / CWI / CRY / HAB / UFT / ITA / RUA / FTG / MYG<br>LOD / PUS / FRO / FUP / KIA / POP / BLS / SPG / MEY / GOH / GUM / CHC ,<br>COM / ABZ / JAG / OBR / MOS / ROR |
| Fixture Material: Aluminum Die Cast                                                                                                                                                       |
| Cut-out Measurements: 98mm / 3 7/8"                                                                                                                                                       |
| ELECTRICAL                                                                                                                                                                                |
| Lamp Type: LED (Zhaga Standard)                                                                                                                                                           |
| Input Wattage (W): 13.2 / 16.5                                                                                                                                                            |
| Total Output Wattage (W): 12 / 15                                                                                                                                                         |

#### OPTICAL

Reflector°: 10 Adjustability: Rotational 355°; Tilt 30°