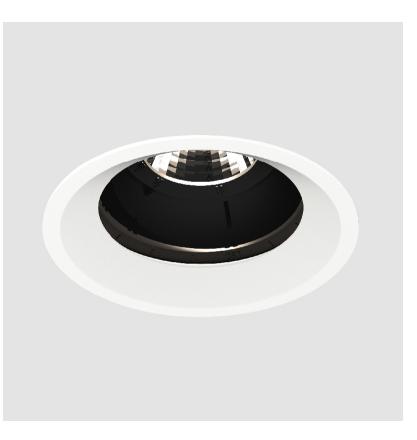

### **BIONIQ ROUND ADJUSTABLE RECESSED**

#### GENERAL

| Series: Bioniq                                                                                                                                                                            |
|-------------------------------------------------------------------------------------------------------------------------------------------------------------------------------------------|
| Subseries: Bioniq Round Adjustable                                                                                                                                                        |
| Brand: Prolicht                                                                                                                                                                           |
| Division: Architectural                                                                                                                                                                   |
| Mounting Type: Recessed                                                                                                                                                                   |
| Mounting Location: Ceiling                                                                                                                                                                |
| Subcategory: Downlight                                                                                                                                                                    |
| PHYSICAL                                                                                                                                                                                  |
| Shape: Round                                                                                                                                                                              |
| Diameter (mm): 107                                                                                                                                                                        |
| Diameter (in): $4\frac{3}{16}$                                                                                                                                                            |
| Height (mm): 112                                                                                                                                                                          |
| Height (in): $4^{7}/_{16}$                                                                                                                                                                |
| Ceiling Thickness (mm): 10 / 12.5 / 15                                                                                                                                                    |
| Ceiling Thickness (in): 3/8 or 1/2 or 9/16                                                                                                                                                |
| Min. Recessing Depth (mm): 130                                                                                                                                                            |
| Min. Recessing Depth (in): 5 $\frac{1}{1_8}$                                                                                                                                              |
| Light Distribution: Adjustable / Downlight                                                                                                                                                |
| Weight (kg): 0.47                                                                                                                                                                         |
| Weight (lbs): 1.04                                                                                                                                                                        |
| Fixture Finish: SSR / BKV / CWI / CRY / HAB / UFT / ITA / RUA / FTG / MYG<br>LOD / PUS / FRO / FUP / KIA / POP / BLS / SPG / MEY / GOH / GUM / CHC ,<br>COM / ABZ / JAG / OBR / MOS / ROR |
| Fixture Material: Aluminum Die Cast                                                                                                                                                       |
| Cut-out Measurements: 98mm / 3 7/8"                                                                                                                                                       |
| ELECTRICAL                                                                                                                                                                                |
| Lamp Type: LED (Zhaga Standard)                                                                                                                                                           |
| Input Wattage (W): 13.2 / 16.5                                                                                                                                                            |
| Total Output Wattage (W): 12 / 15                                                                                                                                                         |