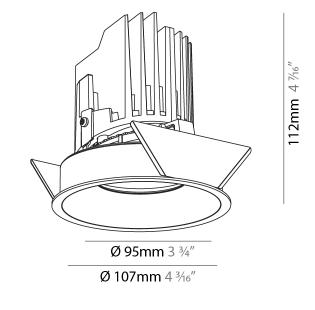

#### GENERAL

| Series: Bioniq                                                                                                                                                                            |
|-------------------------------------------------------------------------------------------------------------------------------------------------------------------------------------------|
| Subseries: Bioniq Round Adjustable                                                                                                                                                        |
| Brand: Prolicht                                                                                                                                                                           |
| Division: Architectural                                                                                                                                                                   |
| Mounting Type: Recessed                                                                                                                                                                   |
| Mounting Location: Ceiling                                                                                                                                                                |
| Subcategory: Downlight                                                                                                                                                                    |
| PHYSICAL                                                                                                                                                                                  |
| Shape: Round                                                                                                                                                                              |
| Diameter (mm): 107                                                                                                                                                                        |
| Diameter (in): $4\frac{3}{16}$                                                                                                                                                            |
| Height (mm): 112                                                                                                                                                                          |
| Height (in): $4^{7}/_{16}$                                                                                                                                                                |
| Ceiling Thickness (mm): 10 / 12.5 / 15                                                                                                                                                    |
| Ceiling Thickness (in): 3/8 or 1/2 or 9/16                                                                                                                                                |
| Min. Recessing Depth (mm): 130                                                                                                                                                            |
| Min. Recessing Depth (in): 5 $\frac{1}{1_8}$                                                                                                                                              |
| Light Distribution: Adjustable / Downlight                                                                                                                                                |
| Weight (kg): 0.47                                                                                                                                                                         |
| Weight (lbs): 1.04                                                                                                                                                                        |
| Fixture Finish: SSR / BKV / CWI / CRY / HAB / UFT / ITA / RUA / FTG / MYG<br>LOD / PUS / FRO / FUP / KIA / POP / BLS / SPG / MEY / GOH / GUM / CHC ,<br>COM / ABZ / JAG / OBR / MOS / ROR |
| Fixture Material: Aluminum Die Cast                                                                                                                                                       |
| Cut-out Measurements: 98mm / 3 7/8"                                                                                                                                                       |
| ELECTRICAL                                                                                                                                                                                |
| Lamp Type: LED (Zhaga Standard)                                                                                                                                                           |
| Input Wattage (W): 13.2 / 16.5                                                                                                                                                            |
| Total Output Wattage (W): 12 / 15                                                                                                                                                         |

### Ø 107mm 4 3/16"

Zaneen Group Inc. © 2024, T 1800-388-3382, F 416-247-9319, www.zaneen.com

Available for International specifications by adding 'INT' at the end of the existing Model #. For assistance on 'custom' specifications, contact zteam@zaneen.com.