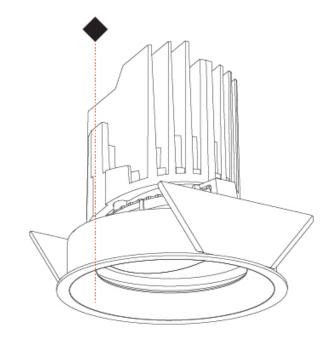

#### OPTICAL

Reflector°: 10 Adjustability: Rotational 355°; Tilt 30°

### OPTICAL

Reflector°: 20 / 40 / 60 Adjustability: Rotational 355°; Tilt 30°

#### OPTICAL

| Reflector°: 10                           |  |
|------------------------------------------|--|
| Optic°: Lens Pack - No Lens              |  |
| Adjustability: Rotational 355°; Tilt 30° |  |