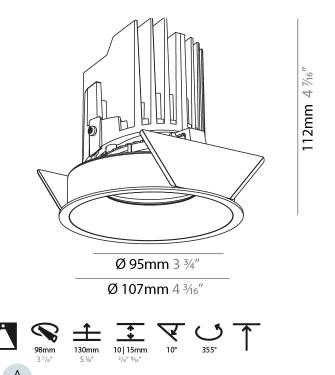

#### GENERAL

| Series: Bioniq                                                                                                                                                                            |
|-------------------------------------------------------------------------------------------------------------------------------------------------------------------------------------------|
| Subseries: Bioniq Round Adjustable                                                                                                                                                        |
| Brand: Prolicht                                                                                                                                                                           |
| Division: Architectural                                                                                                                                                                   |
| Mounting Type: Recessed                                                                                                                                                                   |
| Mounting Location: Ceiling                                                                                                                                                                |
| Subcategory: Downlight                                                                                                                                                                    |
| PHYSICAL                                                                                                                                                                                  |
| Shape: Round                                                                                                                                                                              |
| Diameter (mm): 107                                                                                                                                                                        |
| Diameter (in): $4\frac{3}{16}$                                                                                                                                                            |
| Height (mm): 112                                                                                                                                                                          |
| Height (in): $4^{7}/_{16}$                                                                                                                                                                |
| Ceiling Thickness (mm): 10 / 12.5 / 15                                                                                                                                                    |
| Ceiling Thickness (in): 3/8 or 1/2 or 9/16                                                                                                                                                |
| Min. Recessing Depth (mm): 130                                                                                                                                                            |
| Min. Recessing Depth (in): 5 $\frac{1}{1_8}$                                                                                                                                              |
| Light Distribution: Adjustable / Downlight                                                                                                                                                |
| Weight (kg): 0.47                                                                                                                                                                         |
| Weight (lbs): 1.04                                                                                                                                                                        |
| Fixture Finish: SSR / BKV / CWI / CRY / HAB / UFT / ITA / RUA / FTG / MYG<br>LOD / PUS / FRO / FUP / KIA / POP / BLS / SPG / MEY / GOH / GUM / CHC ,<br>COM / ABZ / JAG / OBR / MOS / ROR |
| Fixture Material: Aluminum Die Cast                                                                                                                                                       |
| Cut-out Measurements: 98mm / 3 7/8"                                                                                                                                                       |
| ELECTRICAL                                                                                                                                                                                |
| Lamp Type: LED (Zhaga Standard)                                                                                                                                                           |
| Input Wattage (W): 13.2 / 16.5                                                                                                                                                            |
| Total Output Wattage (W): 12 / 15                                                                                                                                                         |

| Total Output Wattage (W): 12 / 15                                                    |
|--------------------------------------------------------------------------------------|
| Dimming: Tri-Mode (Non-Dimming and Phase Dimming (120Vac only)<br>and 0-10V Dimming) |
| Driver Included: No                                                                  |
| Driver Location: Recessed Housing                                                    |
| Driver Type: Constant Current - Universal                                            |
| Driver Class: Class 2                                                                |
| Housing: See components                                                              |
| Input Voltage (V): 120 - 277                                                         |
| Constant Current (MA): 350                                                           |
|                                                                                      |

#### LED

| Number | of | LEDs: 1 |  |
|--------|----|---------|--|
|        |    |         |  |

| Color Temperature (°K): 2700 / 3000 / 3500 / 4000  |
|----------------------------------------------------|
| Max. Delivered Lumen (lm): 850 / 950 / 1019 / 1040 |
| Nominal Lumen (lm): 960 / 1070 / 1156 / 1180       |
| CRI: >90 CRI                                       |
| Efficiency (%): 0.885                              |
| Lamp Life (hrs): 50000                             |
|                                                    |

#### OPTICAL

Reflector°: 10 Adjustability: Rotational 355°; Tilt 30°