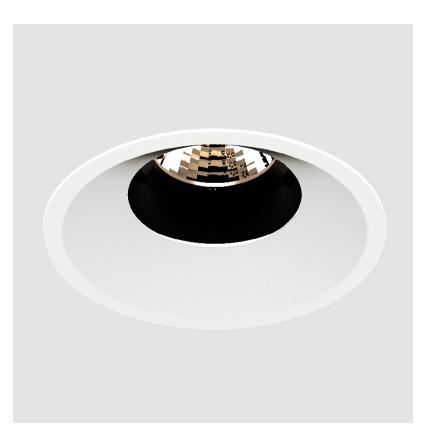

#### GENERAL

| Series: Bioniq                                                                                                                                                                            |
|-------------------------------------------------------------------------------------------------------------------------------------------------------------------------------------------|
| Subseries: Bioniq Round Adjustable                                                                                                                                                        |
| Brand: Prolicht                                                                                                                                                                           |
| Division: Architectural                                                                                                                                                                   |
| Mounting Type: Recessed                                                                                                                                                                   |
| Mounting Location: Ceiling                                                                                                                                                                |
| Subcategory: Downlight                                                                                                                                                                    |
| PHYSICAL                                                                                                                                                                                  |
| Shape: Round                                                                                                                                                                              |
| Diameter (mm): 107                                                                                                                                                                        |
| Diameter (in): $4\frac{3}{16}$                                                                                                                                                            |
| Height (mm): 112                                                                                                                                                                          |
| Height (in): $4^{7}/_{16}$                                                                                                                                                                |
| Ceiling Thickness (mm): 10 / 12.5 / 15                                                                                                                                                    |
| Ceiling Thickness (in): 3/8 or 1/2 or 9/16                                                                                                                                                |
| Min. Recessing Depth (mm): 130                                                                                                                                                            |
| Min. Recessing Depth (in): 5 $\frac{1}{1_8}$                                                                                                                                              |
| Light Distribution: Adjustable / Downlight                                                                                                                                                |
| Weight (kg): 0.47                                                                                                                                                                         |
| Weight (lbs): 1.04                                                                                                                                                                        |
| Fixture Finish: SSR / BKV / CWI / CRY / HAB / UFT / ITA / RUA / FTG / MYG<br>LOD / PUS / FRO / FUP / KIA / POP / BLS / SPG / MEY / GOH / GUM / CHC ,<br>COM / ABZ / JAG / OBR / MOS / ROR |
| Fixture Material: Aluminum Die Cast                                                                                                                                                       |
| Cut-out Measurements: 98mm / 3 7/8"                                                                                                                                                       |
| ELECTRICAL                                                                                                                                                                                |
| Lamp Type: LED (Zhaga Standard)                                                                                                                                                           |
| Input Wattage (W): 13.2 / 16.5                                                                                                                                                            |
| Total Output Wattage (W): 12 / 15                                                                                                                                                         |

#### OPTICAL

Reflector°: 10 Adjustability: Rotational 355°; Tilt 30°