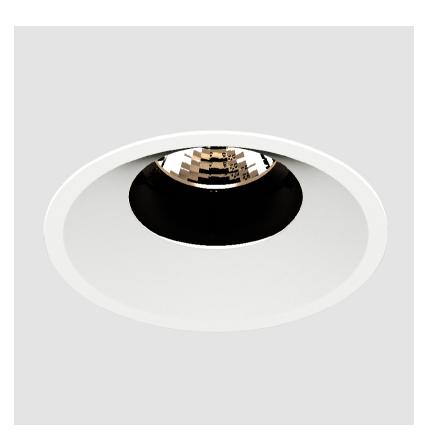

-|
|        |    |       |   |

| Color Temperature (°K): 2700 / 3000 / 3500 / 4000  |
|----------------------------------------------------|
| Max. Delivered Lumen (lm): 850 / 950 / 1029 / 1050 |
| Nominal Lumen (lm): 960 / 1070 / 1156 / 1180       |
| CRI: >90 CRI                                       |
| Efficiency (%): 0.885                              |
| Lamp Life (hrs): 50000                             |
|                                                    |

#### OPTICAL

Reflector°: 10 Adjustability: Rotational 355°; Tilt 10°

#### **RATINGS AND CERTIFICATIONS**

Certified By: Certified for North American Standards IP rating: IP20

PRO IECT

| PROJECT   |  |  |  |
|-----------|--|--|--|
| TYPE      |  |  |  |
| SPECIFIER |  |  |  |
| QUANTITY  |  |  |  |
| DATE      |  |  |  |







Page 9/22

Zaneen Group Inc. © 2024, T 1800-388-3382, F 416-247-9319, www.zaneen.com

Available for International specifications by adding 'INT' at the end of the existing Model #. For assistance on 'custom' specifications, contact zteam@zaneen.com.

**BIONIQ ROUND SEMI ADJUSTABLE RECESSED** 

A35290-



Zaneen Group Inc. © 2024, T 1800-388-3382, F 416-247-9319, www.zaneen.com

Available for International specifications by adding 'INT' at the end of the existing Model #. For assistance on 'custom' specifications, contact zteam@zaneen.com. In a constant effort to supply the best product, we reserve the right to change specifications or materials without notice. The most recent specification sheets are found at zaneen.com

### **BIONIQ ROUND SEMI ADJUSTABLE RECESSED**

#### A35293-

Fi