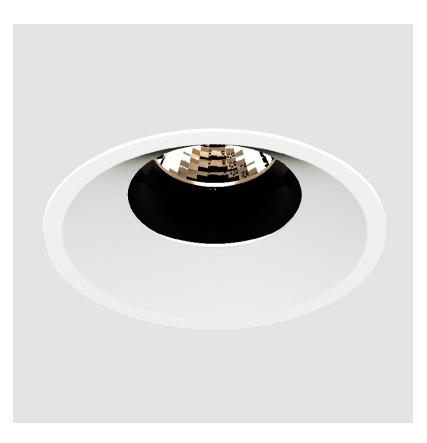

#### GENERAL

| Series: Bioniq                                                                                                                                                                            |
|-------------------------------------------------------------------------------------------------------------------------------------------------------------------------------------------|
| Subseries: Bioniq Round Adjustable                                                                                                                                                        |
| Brand: Prolicht                                                                                                                                                                           |
| Division: Architectural                                                                                                                                                                   |
| Mounting Type: Recessed                                                                                                                                                                   |
| Mounting Location: Ceiling                                                                                                                                                                |
| Subcategory: Downlight                                                                                                                                                                    |
| PHYSICAL                                                                                                                                                                                  |
| Shape: Round                                                                                                                                                                              |
| Diameter (mm): 107                                                                                                                                                                        |
| Diameter (in): $4\frac{3}{16}$                                                                                                                                                            |
| Height (mm): 112                                                                                                                                                                          |
| Height (in): $4^{7}/_{16}$                                                                                                                                                                |
| Ceiling Thickness (mm): 10 / 12.5 / 15                                                                                                                                                    |
| Ceiling Thickness (in): 3/8 or 1/2 or 9/16                                                                                                                                                |
| Min. Recessing Depth (mm): 130                                                                                                                                                            |
| Min. Recessing Depth (in): 5 $\frac{1}{1_8}$                                                                                                                                              |
| Light Distribution: Adjustable / Downlight                                                                                                                                                |
| Weight (kg): 0.47                                                                                                                                                                         |
| Weight (lbs): 1.04                                                                                                                                                                        |
| Fixture Finish: SSR / BKV / CWI / CRY / HAB / UFT / ITA / RUA / FTG / MYG<br>LOD / PUS / FRO / FUP / KIA / POP / BLS / SPG / MEY / GOH / GUM / CHC ,<br>COM / ABZ / JAG / OBR / MOS / ROR |
| Fixture Material: Aluminum Die Cast                                                                                                                                                       |
| Cut-out Measurements: 98mm / 3 7/8"                                                                                                                                                       |
| ELECTRICAL                                                                                                                                                                                |
| Lamp Type: LED (Zhaga Standard)                                                                                                                                                           |
| Input Wattage (W): 13.2 / 16.5                                                                                                                                                            |
| Total Output Wattage (W): 12 / 15                                                                                                                                                         |

#### OPTICAL

Reflector°: 10 Adjustability: Rotational 355°; Tilt 30°