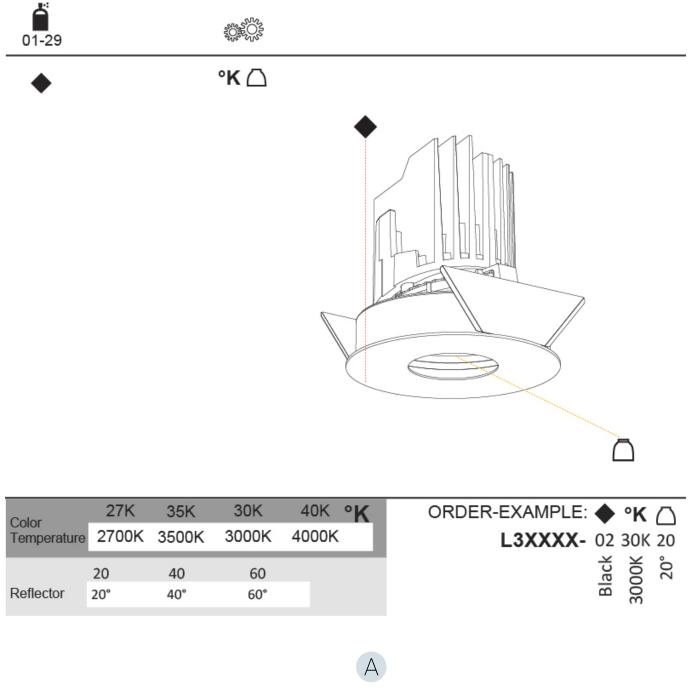

#### A35236-

Finishes base number Color Temperature (Diamond)

1. To build a product code in our configurator select the specify button on the base model # product page

2. To build a manual product code on this datasheet choose from the options listed below in blue font and add the suffix to the base model #

#### GENERAL

| Series: Bioniq                                                                                                                                                                              |
|---------------------------------------------------------------------------------------------------------------------------------------------------------------------------------------------|
| Subseries: Bioniq Round Adjustable                                                                                                                                                          |
| Brand: Prolicht                                                                                                                                                                             |
| Division: Architectural                                                                                                                                                                     |
| Mounting Type: Recessed                                                                                                                                                                     |
| Mounting Location: Ceiling                                                                                                                                                                  |
| Subcategory: Downlight                                                                                                                                                                      |
| PHYSICAL                                                                                                                                                                                    |
| Shape: Round                                                                                                                                                                                |
| Diameter (mm): 107                                                                                                                                                                          |
| Diameter (in): 4 <sup>3</sup> / <sub>16</sub>                                                                                                                                               |
| Height (mm): 112                                                                                                                                                                            |
| Height (in): $4^{7}/_{16}$                                                                                                                                                                  |
| Ceiling Thickness (mm): 10 / 12.5 / 15                                                                                                                                                      |
| Ceiling Thickness (in): 3/8 or 1/2 or 9/16                                                                                                                                                  |
| Min. Recessing Depth (mm): 130                                                                                                                                                              |
| Min. Recessing Depth (in): 5 $\frac{1}{8}$                                                                                                                                                  |
| Light Distribution: Adjustable / Downlight                                                                                                                                                  |
| Weight (kg): 0.47                                                                                                                                                                           |
| Weight (lbs): 1.04                                                                                                                                                                          |
| Fixture Finish: SSR / BKV / CWI / CRY / HAB / UFT / ITA / RUA / FTG / MYG ,<br>LOD / PUS / FRO / FUP / KIA / POP / BLS / SPG / MEY / GOH / GUM / CHC /<br>COM / ABZ / JAG / OBR / MOS / ROR |
| Fixture Material: Aluminum Die Cast                                                                                                                                                         |
| Cut-out Measurements: 98mm / 3 7/8"                                                                                                                                                         |
| ELECTRICAL                                                                                                                                                                                  |
|                                                                                                                                                                                             |

#### LED

| Number | of | LEDs: 1 |  |
|--------|----|---------|--|
|        |    |         |  |

| Color Temperature (°K): 2700 / 3000 / 3500 / 4000 |
|---------------------------------------------------|
| Max. Delivered Lumen (lm): 790 / 880 / 951 / 970  |
| Nominal Lumen (lm): 960 / 1070 / 1156 / 1180      |
| CRI: >90 CRI                                      |
| Efficiency (%): 0.885                             |
| Lamp Life (hrs): 50000                            |

#### OPTICAL

| Reflector°: 10                           |  |
|------------------------------------------|--|
| Optic°: Lens Pack - No Lens              |  |
| Adjustability: Rotational 355°; Tilt 30° |  |