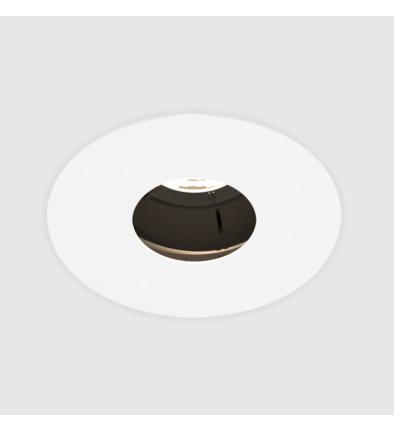

#### GENERAL

| Series: Bioniq                                                                                                                                                                            |
|-------------------------------------------------------------------------------------------------------------------------------------------------------------------------------------------|
| Subseries: Bioniq Round Adjustable                                                                                                                                                        |
| Brand: Prolicht                                                                                                                                                                           |
| Division: Architectural                                                                                                                                                                   |
| Mounting Type: Recessed                                                                                                                                                                   |
| Mounting Location: Ceiling                                                                                                                                                                |
| Subcategory: Downlight                                                                                                                                                                    |
| PHYSICAL                                                                                                                                                                                  |
| Shape: Round                                                                                                                                                                              |
| Diameter (mm): 107                                                                                                                                                                        |
| Diameter (in): $4\frac{3}{16}$                                                                                                                                                            |
| Height (mm): 112                                                                                                                                                                          |
| Height (in): $4^{7}/_{16}$                                                                                                                                                                |
| Ceiling Thickness (mm): 10 / 12.5 / 15                                                                                                                                                    |
| Ceiling Thickness (in): 3/8 or 1/2 or 9/16                                                                                                                                                |
| Min. Recessing Depth (mm): 130                                                                                                                                                            |
| Min. Recessing Depth (in): 5 $\frac{1}{1_8}$                                                                                                                                              |
| Light Distribution: Adjustable / Downlight                                                                                                                                                |
| Weight (kg): 0.47                                                                                                                                                                         |
| Weight (lbs): 1.04                                                                                                                                                                        |
| Fixture Finish: SSR / BKV / CWI / CRY / HAB / UFT / ITA / RUA / FTG / MYG<br>LOD / PUS / FRO / FUP / KIA / POP / BLS / SPG / MEY / GOH / GUM / CHC ,<br>COM / ABZ / JAG / OBR / MOS / ROR |
| Fixture Material: Aluminum Die Cast                                                                                                                                                       |
| Cut-out Measurements: 98mm / 3 7/8"                                                                                                                                                       |
| ELECTRICAL                                                                                                                                                                                |
| Lamp Type: LED (Zhaga Standard)                                                                                                                                                           |
| Input Wattage (W): 13.2 / 16.5                                                                                                                                                            |
| Total Output Wattage (W): 12 / 15                                                                                                                                                         |

Page 1/22

Zaneen Group Inc. © 2024, T 1800-388-3382, F 416-247-9319, www.zaneen.com

Available for International specifications by adding 'INT' at the end of the existing Model #. For assistance on 'custom' specifications, contact zteam@zaneen.com.