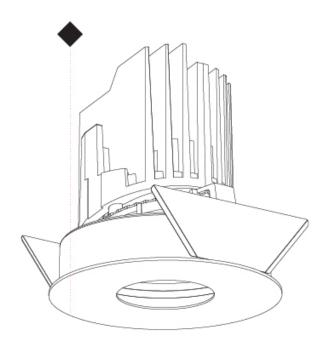

### **BIONIQ ROUND ADJUSTABLE RECESSED**

#### GENERAL

| Series: Bioniq                                                                                                                                                                            |
|-------------------------------------------------------------------------------------------------------------------------------------------------------------------------------------------|
| Subseries: Bioniq Round Adjustable                                                                                                                                                        |
| Brand: Prolicht                                                                                                                                                                           |
| Division: Architectural                                                                                                                                                                   |
| Mounting Type: Recessed                                                                                                                                                                   |
| Mounting Location: Ceiling                                                                                                                                                                |
| Subcategory: Downlight                                                                                                                                                                    |
| PHYSICAL                                                                                                                                                                                  |
| Shape: Round                                                                                                                                                                              |
| Diameter (mm): 107                                                                                                                                                                        |
| Diameter (in): $4\frac{3}{16}$                                                                                                                                                            |
| Height (mm): 112                                                                                                                                                                          |
| Height (in): $4^{7}/_{16}$                                                                                                                                                                |
| Ceiling Thickness (mm): 10 / 12.5 / 15                                                                                                                                                    |
| Ceiling Thickness (in): 3/8 or 1/2 or 9/16                                                                                                                                                |
| Min. Recessing Depth (mm): 130                                                                                                                                                            |
| Min. Recessing Depth (in): 5 $\frac{1}{1_8}$                                                                                                                                              |
| Light Distribution: Adjustable / Downlight                                                                                                                                                |
| Weight (kg): 0.47                                                                                                                                                                         |
| Weight (lbs): 1.04                                                                                                                                                                        |
| Fixture Finish: SSR / BKV / CWI / CRY / HAB / UFT / ITA / RUA / FTG / MYG<br>LOD / PUS / FRO / FUP / KIA / POP / BLS / SPG / MEY / GOH / GUM / CHC ,<br>COM / ABZ / JAG / OBR / MOS / ROR |
| Fixture Material: Aluminum Die Cast                                                                                                                                                       |
| Cut-out Measurements: 98mm / 3 7/8"                                                                                                                                                       |
| ELECTRICAL                                                                                                                                                                                |
| Lamp Type: LED (Zhaga Standard)                                                                                                                                                           |
| Input Wattage (W): 13.2 / 16.5                                                                                                                                                            |
| Total Output Wattage (W): 12 / 15                                                                                                                                                         |

Page 1/22

Zaneen Group Inc. © 2024, T 1800-388-3382, F 416-247-9319, www.zaneen.com

Available for International specifications by adding 'INT' at the end of the existing Model #. For assistance on 'custom' specifications, contact zteam@zaneen.com.