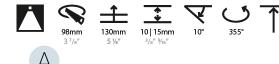

#### OPTICAL

Reflector°: 10 Adjustability: Rotational 355°; Tilt 30°

| PROJECT   |  |
|-----------|--|
| ТҮРЕ      |  |
| SPECIFIER |  |
| QUANTITY  |  |
| DATE      |  |
|           |  |

Ł

30°

355°

\*

10|15mm

98mm

3 7/8'

130mm

5 1⁄8″