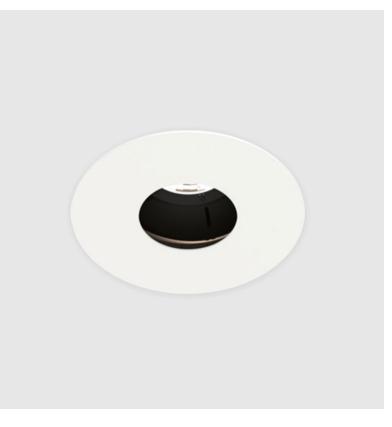

#### GENERAL

| Series: Bioniq                                                                                                                                                                            |
|-------------------------------------------------------------------------------------------------------------------------------------------------------------------------------------------|
| Subseries: Bioniq Round Adjustable                                                                                                                                                        |
| Brand: Prolicht                                                                                                                                                                           |
| Division: Architectural                                                                                                                                                                   |
| Mounting Type: Recessed                                                                                                                                                                   |
| Mounting Location: Ceiling                                                                                                                                                                |
| Subcategory: Downlight                                                                                                                                                                    |
| PHYSICAL                                                                                                                                                                                  |
| Shape: Round                                                                                                                                                                              |
| Diameter (mm): 107                                                                                                                                                                        |
| Diameter (in): $4\frac{3}{16}$                                                                                                                                                            |
| Height (mm): 112                                                                                                                                                                          |
| Height (in): $4^{7}/_{16}$                                                                                                                                                                |
| Ceiling Thickness (mm): 10 / 12.5 / 15                                                                                                                                                    |
| Ceiling Thickness (in): 3/8 or 1/2 or 9/16                                                                                                                                                |
| Min. Recessing Depth (mm): 130                                                                                                                                                            |
| Min. Recessing Depth (in): 5 $\frac{1}{1_8}$                                                                                                                                              |
| Light Distribution: Adjustable / Downlight                                                                                                                                                |
| Weight (kg): 0.47                                                                                                                                                                         |
| Weight (lbs): 1.04                                                                                                                                                                        |
| Fixture Finish: SSR / BKV / CWI / CRY / HAB / UFT / ITA / RUA / FTG / MYG<br>LOD / PUS / FRO / FUP / KIA / POP / BLS / SPG / MEY / GOH / GUM / CHC ,<br>COM / ABZ / JAG / OBR / MOS / ROR |
| Fixture Material: Aluminum Die Cast                                                                                                                                                       |
| Cut-out Measurements: 98mm / 3 7/8"                                                                                                                                                       |
| ELECTRICAL                                                                                                                                                                                |
| Lamp Type: LED (Zhaga Standard)                                                                                                                                                           |
| Input Wattage (W): 13.2 / 16.5                                                                                                                                                            |
| Total Output Wattage (W): 12 / 15                                                                                                                                                         |