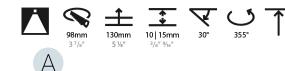

#### GENERAL

| Series: Bioniq                                                                                                                                                                            |
|-------------------------------------------------------------------------------------------------------------------------------------------------------------------------------------------|
| Subseries: Bioniq Round Adjustable                                                                                                                                                        |
| Brand: Prolicht                                                                                                                                                                           |
| Division: Architectural                                                                                                                                                                   |
| Mounting Type: Recessed                                                                                                                                                                   |
| Mounting Location: Ceiling                                                                                                                                                                |
| Subcategory: Downlight                                                                                                                                                                    |
| PHYSICAL                                                                                                                                                                                  |
| Shape: Round                                                                                                                                                                              |
| Diameter (mm): 107                                                                                                                                                                        |
| Diameter (in): $4\frac{3}{16}$                                                                                                                                                            |
| Height (mm): 112                                                                                                                                                                          |
| Height (in): $4^{7}/_{16}$                                                                                                                                                                |
| Ceiling Thickness (mm): 10 / 12.5 / 15                                                                                                                                                    |
| Ceiling Thickness (in): 3/8 or 1/2 or 9/16                                                                                                                                                |
| Min. Recessing Depth (mm): 130                                                                                                                                                            |
| Min. Recessing Depth (in): 5 $\frac{1}{1_8}$                                                                                                                                              |
| Light Distribution: Adjustable / Downlight                                                                                                                                                |
| Weight (kg): 0.47                                                                                                                                                                         |
| Weight (lbs): 1.04                                                                                                                                                                        |
| Fixture Finish: SSR / BKV / CWI / CRY / HAB / UFT / ITA / RUA / FTG / MYG<br>LOD / PUS / FRO / FUP / KIA / POP / BLS / SPG / MEY / GOH / GUM / CHC ,<br>COM / ABZ / JAG / OBR / MOS / ROR |
| Fixture Material: Aluminum Die Cast                                                                                                                                                       |
| Cut-out Measurements: 98mm / 3 7/8"                                                                                                                                                       |
| ELECTRICAL                                                                                                                                                                                |
| Lamp Type: LED (Zhaga Standard)                                                                                                                                                           |
| Input Wattage (W): 13.2 / 16.5                                                                                                                                                            |
| Total Output Wattage (W): 12 / 15                                                                                                                                                         |

| PROJECT   |  |
|-----------|--|
| ТҮРЕ      |  |
| SPECIFIER |  |
| QUANTITY  |  |
| DATE      |  |
|           |  |

Ł

30°

355°

\*

10|15mm

98mm

3 7/8'

130mm

5 1⁄8″