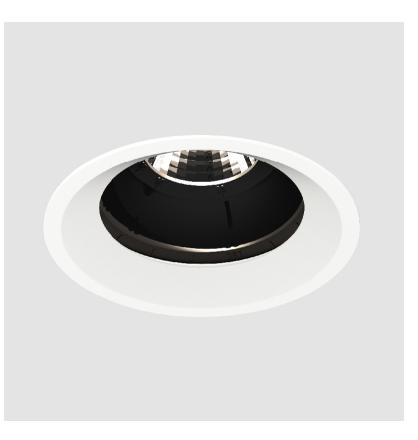

#### GENERAL

| Series: Bioniq                                                                                                                                                                            |
|-------------------------------------------------------------------------------------------------------------------------------------------------------------------------------------------|
| Subseries: Bioniq Round Adjustable                                                                                                                                                        |
| Brand: Prolicht                                                                                                                                                                           |
| Division: Architectural                                                                                                                                                                   |
| Mounting Type: Recessed                                                                                                                                                                   |
| Mounting Location: Ceiling                                                                                                                                                                |
| Subcategory: Downlight                                                                                                                                                                    |
| PHYSICAL                                                                                                                                                                                  |
| Shape: Round                                                                                                                                                                              |
| Diameter (mm): 107                                                                                                                                                                        |
| Diameter (in): $4\frac{3}{16}$                                                                                                                                                            |
| Height (mm): 112                                                                                                                                                                          |
| Height (in): $4^{7}/_{16}$                                                                                                                                                                |
| Ceiling Thickness (mm): 10 / 12.5 / 15                                                                                                                                                    |
| Ceiling Thickness (in): 3/8 or 1/2 or 9/16                                                                                                                                                |
| Min. Recessing Depth (mm): 130                                                                                                                                                            |
| Min. Recessing Depth (in): 5 $\frac{1}{1_8}$                                                                                                                                              |
| Light Distribution: Adjustable / Downlight                                                                                                                                                |
| Weight (kg): 0.47                                                                                                                                                                         |
| Weight (lbs): 1.04                                                                                                                                                                        |
| Fixture Finish: SSR / BKV / CWI / CRY / HAB / UFT / ITA / RUA / FTG / MYG<br>LOD / PUS / FRO / FUP / KIA / POP / BLS / SPG / MEY / GOH / GUM / CHC ,<br>COM / ABZ / JAG / OBR / MOS / ROR |
| Fixture Material: Aluminum Die Cast                                                                                                                                                       |
| Cut-out Measurements: 98mm / 3 7/8"                                                                                                                                                       |
| ELECTRICAL                                                                                                                                                                                |
| Lamp Type: LED (Zhaga Standard)                                                                                                                                                           |
| Input Wattage (W): 13.2 / 16.5                                                                                                                                                            |
| Total Output Wattage (W): 12 / 15                                                                                                                                                         |

#### OPTICAL

Reflector°: 10 Adjustability: Rotational 355°; Tilt 30°