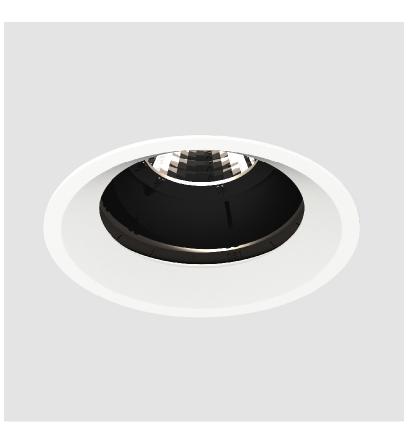

#### GENERAL

| Series: Bioniq                                                                                                                                                                            |
|-------------------------------------------------------------------------------------------------------------------------------------------------------------------------------------------|
| Subseries: Bioniq Round Adjustable                                                                                                                                                        |
| Brand: Prolicht                                                                                                                                                                           |
| Division: Architectural                                                                                                                                                                   |
| Mounting Type: Recessed                                                                                                                                                                   |
| Mounting Location: Ceiling                                                                                                                                                                |
| Subcategory: Downlight                                                                                                                                                                    |
| PHYSICAL                                                                                                                                                                                  |
| Shape: Round                                                                                                                                                                              |
| Diameter (mm): 107                                                                                                                                                                        |
| Diameter (in): $4\frac{3}{16}$                                                                                                                                                            |
| Height (mm): 112                                                                                                                                                                          |
| Height (in): $4^{7}/_{16}$                                                                                                                                                                |
| Ceiling Thickness (mm): 10 / 12.5 / 15                                                                                                                                                    |
| Ceiling Thickness (in): 3/8 or 1/2 or 9/16                                                                                                                                                |
| Min. Recessing Depth (mm): 130                                                                                                                                                            |
| Min. Recessing Depth (in): 5 $\frac{1}{1_8}$                                                                                                                                              |
| Light Distribution: Adjustable / Downlight                                                                                                                                                |
| Weight (kg): 0.47                                                                                                                                                                         |
| Weight (lbs): 1.04                                                                                                                                                                        |
| Fixture Finish: SSR / BKV / CWI / CRY / HAB / UFT / ITA / RUA / FTG / MYG<br>LOD / PUS / FRO / FUP / KIA / POP / BLS / SPG / MEY / GOH / GUM / CHC ,<br>COM / ABZ / JAG / OBR / MOS / ROR |
| Fixture Material: Aluminum Die Cast                                                                                                                                                       |
| Cut-out Measurements: 98mm / 3 7/8"                                                                                                                                                       |
| ELECTRICAL                                                                                                                                                                                |
| Lamp Type: LED (Zhaga Standard)                                                                                                                                                           |
| Input Wattage (W): 13.2 / 16.5                                                                                                                                                            |
| Total Output Wattage (W): 12 / 15                                                                                                                                                         |