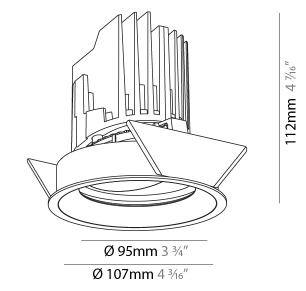

#### GENERAL

| Series: Bioniq                                                                                                                                                                            |
|-------------------------------------------------------------------------------------------------------------------------------------------------------------------------------------------|
| Subseries: Bioniq Round Adjustable                                                                                                                                                        |
| Brand: Prolicht                                                                                                                                                                           |
| Division: Architectural                                                                                                                                                                   |
| Mounting Type: Recessed                                                                                                                                                                   |
| Mounting Location: Ceiling                                                                                                                                                                |
| Subcategory: Downlight                                                                                                                                                                    |
| PHYSICAL                                                                                                                                                                                  |
| Shape: Round                                                                                                                                                                              |
| Diameter (mm): 107                                                                                                                                                                        |
| Diameter (in): $4\frac{3}{16}$                                                                                                                                                            |
| Height (mm): 112                                                                                                                                                                          |
| Height (in): $4^{7}/_{16}$                                                                                                                                                                |
| Ceiling Thickness (mm): 10 / 12.5 / 15                                                                                                                                                    |
| Ceiling Thickness (in): 3/8 or 1/2 or 9/16                                                                                                                                                |
| Min. Recessing Depth (mm): 130                                                                                                                                                            |
| Min. Recessing Depth (in): 5 $\frac{1}{1_8}$                                                                                                                                              |
| Light Distribution: Adjustable / Downlight                                                                                                                                                |
| Weight (kg): 0.47                                                                                                                                                                         |
| Weight (lbs): 1.04                                                                                                                                                                        |
| Fixture Finish: SSR / BKV / CWI / CRY / HAB / UFT / ITA / RUA / FTG / MYG<br>LOD / PUS / FRO / FUP / KIA / POP / BLS / SPG / MEY / GOH / GUM / CHC ,<br>COM / ABZ / JAG / OBR / MOS / ROR |
| Fixture Material: Aluminum Die Cast                                                                                                                                                       |
| Cut-out Measurements: 98mm / 3 7/8"                                                                                                                                                       |
| ELECTRICAL                                                                                                                                                                                |
| Lamp Type: LED (Zhaga Standard)                                                                                                                                                           |
| Input Wattage (W): 13.2 / 16.5                                                                                                                                                            |
| Total Output Wattage (W): 12 / 15                                                                                                                                                         |

#### GENERAL ·Bid .....

| Series: Bioniq                                                                                                                                                                          |  |
|-----------------------------------------------------------------------------------------------------------------------------------------------------------------------------------------|--|
| Subseries: Bioniq Round Adjustable                                                                                                                                                      |  |
| Brand: Prolicht                                                                                                                                                                         |  |
| Division: Architectural                                                                                                                                                                 |  |
| Mounting Type: Recessed                                                                                                                                                                 |  |
| Mounting Location: Ceiling                                                                                                                                                              |  |
| Subcategory: Downlight                                                                                                                                                                  |  |
| PHYSICAL                                                                                                                                                                                |  |
| Shape: Round                                                                                                                                                                            |  |
| Diameter (mm): 107                                                                                                                                                                      |  |
| Diameter (in): $4\frac{3}{16}$                                                                                                                                                          |  |
| Height (mm): 112                                                                                                                                                                        |  |
| Height (in): $4\frac{7}{16}$                                                                                                                                                            |  |
| Ceiling Thickness (mm): 10 / 12.5 / 15                                                                                                                                                  |  |
| Ceiling Thickness (in): 3/8 or 1/2 or 9/16                                                                                                                                              |  |
| Min. Recessing Depth (mm): 130                                                                                                                                                          |  |
| Min. Recessing Depth (in): $5\frac{1}{8}$                                                                                                                                               |  |
| Light Distribution: Adjustable / Downlight                                                                                                                                              |  |
| Weight (kg): 0.46                                                                                                                                                                       |  |
| Weight (lbs): 1.01                                                                                                                                                                      |  |
| Fixture Finish: SSR / BKV / CWI / CRY / HAB / UFT / ITA / RUA / FTG / MYY<br>LOD / PUS / FRO / FUP / KIA / POP / BLS / SPG / MEY / GOH / GUM / CHC<br>COM / ABZ / JAG / OBR / MOS / ROR |  |
| Fixture Material: Aluminum Die Cast                                                                                                                                                     |  |
| Cut-out Measurements: 98mm / 3 7/8"                                                                                                                                                     |  |
| ELECTRICAL                                                                                                                                                                              |  |
| LECIKICAL                                                                                                                                                                               |  |

#### GENERAL

| Series: Bioniq                                                                                                                                                                              |
|---------------------------------------------------------------------------------------------------------------------------------------------------------------------------------------------|
| Subseries: Bioniq Round Adjustable                                                                                                                                                          |
| Brand: Prolicht                                                                                                                                                                             |
| Division: Architectural                                                                                                                                                                     |
| Mounting Type: Recessed                                                                                                                                                                     |
| Mounting Location: Ceiling                                                                                                                                                                  |
| Subcategory: Downlight                                                                                                                                                                      |
| PHYSICAL                                                                                                                                                                                    |
| Shape: Round                                                                                                                                                                                |
| Diameter (mm): 107                                                                                                                                                                          |
| Diameter (in): 4 <sup>3</sup> / <sub>16</sub>                                                                                                                                               |
| Height (mm): 112                                                                                                                                                                            |
| Height (in): $4^{7}/_{16}$                                                                                                                                                                  |
| Ceiling Thickness (mm): 10 / 12.5 / 15                                                                                                                                                      |
| Ceiling Thickness (in): 3/8 or 1/2 or 9/16                                                                                                                                                  |
| Min. Recessing Depth (mm): 130                                                                                                                                                              |
| Min. Recessing Depth (in): 5 $\frac{1}{8}$                                                                                                                                                  |
| Light Distribution: Adjustable / Downlight                                                                                                                                                  |
| Weight (kg): 0.47                                                                                                                                                                           |
| Weight (lbs): 1.04                                                                                                                                                                          |
| Fixture Finish: SSR / BKV / CWI / CRY / HAB / UFT / ITA / RUA / FTG / MYG ,<br>LOD / PUS / FRO / FUP / KIA / POP / BLS / SPG / MEY / GOH / GUM / CHC /<br>COM / ABZ / JAG / OBR / MOS / ROR |
| Fixture Material: Aluminum Die Cast                                                                                                                                                         |
| Cut-out Measurements: 98mm / 3 7/8"                                                                                                                                                         |
| ELECTRICAL                                                                                                                                                                                  |
|                                                                                                                                                                                             |