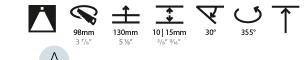

#### GENERAL

| Series: Bioniq                                                                                                                                                                            |
|-------------------------------------------------------------------------------------------------------------------------------------------------------------------------------------------|
| Subseries: Bioniq Round Adjustable                                                                                                                                                        |
| Brand: Prolicht                                                                                                                                                                           |
| Division: Architectural                                                                                                                                                                   |
| Mounting Type: Recessed                                                                                                                                                                   |
| Mounting Location: Ceiling                                                                                                                                                                |
| Subcategory: Downlight                                                                                                                                                                    |
| PHYSICAL                                                                                                                                                                                  |
| Shape: Round                                                                                                                                                                              |
| Diameter (mm): 107                                                                                                                                                                        |
| Diameter (in): $4\frac{3}{16}$                                                                                                                                                            |
| Height (mm): 112                                                                                                                                                                          |
| Height (in): $4^{7}/_{16}$                                                                                                                                                                |
| Ceiling Thickness (mm): 10 / 12.5 / 15                                                                                                                                                    |
| Ceiling Thickness (in): 3/8 or 1/2 or 9/16                                                                                                                                                |
| Min. Recessing Depth (mm): 130                                                                                                                                                            |
| Min. Recessing Depth (in): 5 $\frac{1}{1_8}$                                                                                                                                              |
| Light Distribution: Adjustable / Downlight                                                                                                                                                |
| Weight (kg): 0.47                                                                                                                                                                         |
| Weight (lbs): 1.04                                                                                                                                                                        |
| Fixture Finish: SSR / BKV / CWI / CRY / HAB / UFT / ITA / RUA / FTG / MYG<br>LOD / PUS / FRO / FUP / KIA / POP / BLS / SPG / MEY / GOH / GUM / CHC ,<br>COM / ABZ / JAG / OBR / MOS / ROR |
| Fixture Material: Aluminum Die Cast                                                                                                                                                       |
| Cut-out Measurements: 98mm / 3 7/8"                                                                                                                                                       |
| ELECTRICAL                                                                                                                                                                                |
| Lamp Type: LED (Zhaga Standard)                                                                                                                                                           |
| Input Wattage (W): 13.2 / 16.5                                                                                                                                                            |
| Total Output Wattage (W): 12 / 15                                                                                                                                                         |

#### OPTICAL

Reflector°: 10 Adjustability: Rotational 355°; Tilt 30°

| PROJECT   |  |
|-----------|--|
| ТҮРЕ      |  |
| SPECIFIER |  |
| QUANTITY  |  |
| DATE      |  |
|           |  |

Ł

30°

355°

\*

10|15mm

98mm

3 7/8'

130mm

5 1⁄8″