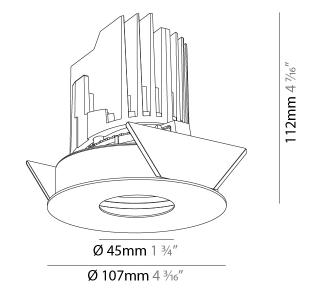

#### GENERAL

| Series: Bioniq                                                                                                                                                                            |
|-------------------------------------------------------------------------------------------------------------------------------------------------------------------------------------------|
| Subseries: Bioniq Round Adjustable                                                                                                                                                        |
| Brand: Prolicht                                                                                                                                                                           |
| Division: Architectural                                                                                                                                                                   |
| Mounting Type: Recessed                                                                                                                                                                   |
| Mounting Location: Ceiling                                                                                                                                                                |
| Subcategory: Downlight                                                                                                                                                                    |
| PHYSICAL                                                                                                                                                                                  |
| Shape: Round                                                                                                                                                                              |
| Diameter (mm): 107                                                                                                                                                                        |
| Diameter (in): $4\frac{3}{16}$                                                                                                                                                            |
| Height (mm): 112                                                                                                                                                                          |
| Height (in): $4^{7}/_{16}$                                                                                                                                                                |
| Ceiling Thickness (mm): 10 / 12.5 / 15                                                                                                                                                    |
| Ceiling Thickness (in): 3/8 or 1/2 or 9/16                                                                                                                                                |
| Min. Recessing Depth (mm): 130                                                                                                                                                            |
| Min. Recessing Depth (in): 5 $\frac{1}{1_8}$                                                                                                                                              |
| Light Distribution: Adjustable / Downlight                                                                                                                                                |
| Weight (kg): 0.47                                                                                                                                                                         |
| Weight (lbs): 1.04                                                                                                                                                                        |
| Fixture Finish: SSR / BKV / CWI / CRY / HAB / UFT / ITA / RUA / FTG / MYG<br>LOD / PUS / FRO / FUP / KIA / POP / BLS / SPG / MEY / GOH / GUM / CHC ,<br>COM / ABZ / JAG / OBR / MOS / ROR |
| Fixture Material: Aluminum Die Cast                                                                                                                                                       |
| Cut-out Measurements: 98mm / 3 7/8"                                                                                                                                                       |
| ELECTRICAL                                                                                                                                                                                |
| Lamp Type: LED (Zhaga Standard)                                                                                                                                                           |
| Input Wattage (W): 13.2 / 16.5                                                                                                                                                            |
| Total Output Wattage (W): 12 / 15                                                                                                                                                         |

### Ø 107mm 4 3/16"

Zaneen Group Inc. © 2024, T 1800-388-3382, F 416-247-9319, www.zaneen.com

Available for International specifications by adding 'INT' at the end of the existing Model #. For assistance on 'custom' specifications, contact zteam@zaneen.com.