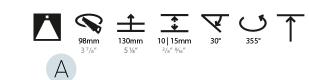

#### GENERAL

| Series: Bioniq                                                                                                                                                                            |
|-------------------------------------------------------------------------------------------------------------------------------------------------------------------------------------------|
| Subseries: Bioniq Round Adjustable                                                                                                                                                        |
| Brand: Prolicht                                                                                                                                                                           |
| Division: Architectural                                                                                                                                                                   |
| Mounting Type: Recessed                                                                                                                                                                   |
| Mounting Location: Ceiling                                                                                                                                                                |
| Subcategory: Downlight                                                                                                                                                                    |
| PHYSICAL                                                                                                                                                                                  |
| Shape: Round                                                                                                                                                                              |
| Diameter (mm): 107                                                                                                                                                                        |
| Diameter (in): $4\frac{3}{16}$                                                                                                                                                            |
| Height (mm): 112                                                                                                                                                                          |
| Height (in): $4^{7}/_{16}$                                                                                                                                                                |
| Ceiling Thickness (mm): 10 / 12.5 / 15                                                                                                                                                    |
| Ceiling Thickness (in): 3/8 or 1/2 or 9/16                                                                                                                                                |
| Min. Recessing Depth (mm): 130                                                                                                                                                            |
| Min. Recessing Depth (in): 5 $\frac{1}{1_8}$                                                                                                                                              |
| Light Distribution: Adjustable / Downlight                                                                                                                                                |
| Weight (kg): 0.47                                                                                                                                                                         |
| Weight (lbs): 1.04                                                                                                                                                                        |
| Fixture Finish: SSR / BKV / CWI / CRY / HAB / UFT / ITA / RUA / FTG / MYG<br>LOD / PUS / FRO / FUP / KIA / POP / BLS / SPG / MEY / GOH / GUM / CHC ,<br>COM / ABZ / JAG / OBR / MOS / ROR |
| Fixture Material: Aluminum Die Cast                                                                                                                                                       |
| Cut-out Measurements: 98mm / 3 7/8"                                                                                                                                                       |
| ELECTRICAL                                                                                                                                                                                |
| Lamp Type: LED (Zhaga Standard)                                                                                                                                                           |
| Input Wattage (W): 13.2 / 16.5                                                                                                                                                            |
| Total Output Wattage (W): 12 / 15                                                                                                                                                         |

#### OPTICAL

Reflector°: 10 Adjustability: Rotational 355°; Tilt 30°

### OPTICAL

Reflector°: 20 / 40 / 60 Adjustability: Rotational 355°; Tilt 30°

#### OPTICAL

| Reflector°: 10                           |  |
|------------------------------------------|--|
| Optic°: Lens Pack - No Lens              |  |
| Adjustability: Rotational 355°; Tilt 30° |  |