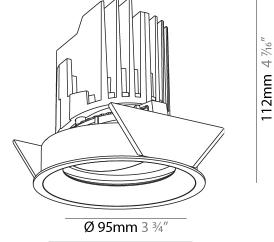

#### GENERAL

| Series: Bioniq                                                                                                                                                                            |
|-------------------------------------------------------------------------------------------------------------------------------------------------------------------------------------------|
| Subseries: Bioniq Round Adjustable                                                                                                                                                        |
| Brand: Prolicht                                                                                                                                                                           |
| Division: Architectural                                                                                                                                                                   |
| Mounting Type: Recessed                                                                                                                                                                   |
| Mounting Location: Ceiling                                                                                                                                                                |
| Subcategory: Downlight                                                                                                                                                                    |
| PHYSICAL                                                                                                                                                                                  |
| Shape: Round                                                                                                                                                                              |
| Diameter (mm): 107                                                                                                                                                                        |
| Diameter (in): $4\frac{3}{16}$                                                                                                                                                            |
| Height (mm): 112                                                                                                                                                                          |
| Height (in): $4^{7}/_{16}$                                                                                                                                                                |
| Ceiling Thickness (mm): 10 / 12.5 / 15                                                                                                                                                    |
| Ceiling Thickness (in): 3/8 or 1/2 or 9/16                                                                                                                                                |
| Min. Recessing Depth (mm): 130                                                                                                                                                            |
| Min. Recessing Depth (in): 5 $\frac{1}{1_8}$                                                                                                                                              |
| Light Distribution: Adjustable / Downlight                                                                                                                                                |
| Weight (kg): 0.47                                                                                                                                                                         |
| Weight (lbs): 1.04                                                                                                                                                                        |
| Fixture Finish: SSR / BKV / CWI / CRY / HAB / UFT / ITA / RUA / FTG / MYG<br>LOD / PUS / FRO / FUP / KIA / POP / BLS / SPG / MEY / GOH / GUM / CHC ,<br>COM / ABZ / JAG / OBR / MOS / ROR |
| Fixture Material: Aluminum Die Cast                                                                                                                                                       |
| Cut-out Measurements: 98mm / 3 7/8"                                                                                                                                                       |
| ELECTRICAL                                                                                                                                                                                |
| Lamp Type: LED (Zhaga Standard)                                                                                                                                                           |
| Input Wattage (W): 13.2 / 16.5                                                                                                                                                            |
| Total Output Wattage (W): 12 / 15                                                                                                                                                         |

#### GENERAL ·Bid .....

| Series: Bioniq                                                                                                                                                                          |  |
|-----------------------------------------------------------------------------------------------------------------------------------------------------------------------------------------|--|
| Subseries: Bioniq Round Adjustable                                                                                                                                                      |  |
| Brand: Prolicht                                                                                                                                                                         |  |
| Division: Architectural                                                                                                                                                                 |  |
| Mounting Type: Recessed                                                                                                                                                                 |  |
| Mounting Location: Ceiling                                                                                                                                                              |  |
| Subcategory: Downlight                                                                                                                                                                  |  |
| PHYSICAL                                                                                                                                                                                |  |
| Shape: Round                                                                                                                                                                            |  |
| Diameter (mm): 107                                                                                                                                                                      |  |
| Diameter (in): $4\frac{3}{16}$                                                                                                                                                          |  |
| Height (mm): 112                                                                                                                                                                        |  |
| Height (in): $4\frac{7}{16}$                                                                                                                                                            |  |
| Ceiling Thickness (mm): 10 / 12.5 / 15                                                                                                                                                  |  |
| Ceiling Thickness (in): 3/8 or 1/2 or 9/16                                                                                                                                              |  |
| Min. Recessing Depth (mm): 130                                                                                                                                                          |  |
| Min. Recessing Depth (in): $5\frac{1}{8}$                                                                                                                                               |  |
| Light Distribution: Adjustable / Downlight                                                                                                                                              |  |
| Weight (kg): 0.46                                                                                                                                                                       |  |
| Weight (lbs): 1.01                                                                                                                                                                      |  |
| Fixture Finish: SSR / BKV / CWI / CRY / HAB / UFT / ITA / RUA / FTG / MYY<br>LOD / PUS / FRO / FUP / KIA / POP / BLS / SPG / MEY / GOH / GUM / CHC<br>COM / ABZ / JAG / OBR / MOS / ROR |  |
| Fixture Material: Aluminum Die Cast                                                                                                                                                     |  |
| Cut-out Measurements: 98mm / 3 7/8"                                                                                                                                                     |  |
| ELECTRICAL                                                                                                                                                                              |  |
| LECIKICAL                                                                                                                                                                               |  |

#### GENERAL

| Series: Bioniq                                                                                                                                                                              |
|---------------------------------------------------------------------------------------------------------------------------------------------------------------------------------------------|
| Subseries: Bioniq Round Adjustable                                                                                                                                                          |
| Brand: Prolicht                                                                                                                                                                             |
| Division: Architectural                                                                                                                                                                     |
| Mounting Type: Recessed                                                                                                                                                                     |
| Mounting Location: Ceiling                                                                                                                                                                  |
| Subcategory: Downlight                                                                                                                                                                      |
| PHYSICAL                                                                                                                                                                                    |
| Shape: Round                                                                                                                                                                                |
| Diameter (mm): 107                                                                                                                                                                          |
| Diameter (in): 4 <sup>3</sup> / <sub>16</sub>                                                                                                                                               |
| Height (mm): 112                                                                                                                                                                            |
| Height (in): $4^{7}/_{16}$                                                                                                                                                                  |
| Ceiling Thickness (mm): 10 / 12.5 / 15                                                                                                                                                      |
| Ceiling Thickness (in): 3/8 or 1/2 or 9/16                                                                                                                                                  |
| Min. Recessing Depth (mm): 130                                                                                                                                                              |
| Min. Recessing Depth (in): 5 $\frac{1}{8}$                                                                                                                                                  |
| Light Distribution: Adjustable / Downlight                                                                                                                                                  |
| Weight (kg): 0.47                                                                                                                                                                           |
| Weight (lbs): 1.04                                                                                                                                                                          |
| Fixture Finish: SSR / BKV / CWI / CRY / HAB / UFT / ITA / RUA / FTG / MYG ,<br>LOD / PUS / FRO / FUP / KIA / POP / BLS / SPG / MEY / GOH / GUM / CHC /<br>COM / ABZ / JAG / OBR / MOS / ROR |
| Fixture Material: Aluminum Die Cast                                                                                                                                                         |
| Cut-out Measurements: 98mm / 3 7/8"                                                                                                                                                         |
| ELECTRICAL                                                                                                                                                                                  |
|                                                                                                                                                                                             |