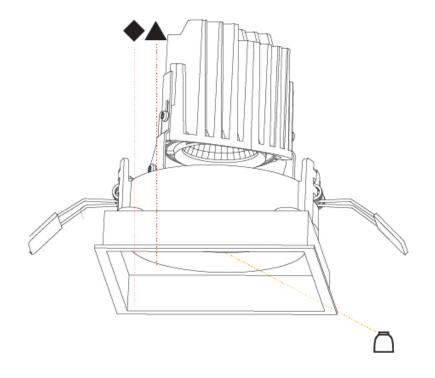

#### OPTICAL

Reflector°: 10 Adjustability: Rotational 355°; Tilt 30°

### OPTICAL

Reflector°: 20 / 40 / 60 Adjustability: Rotational 355°; Tilt 30°